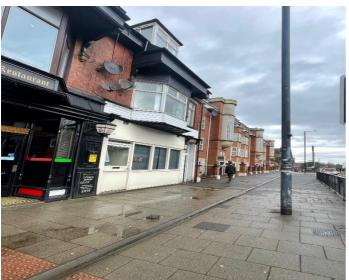

#### **LOCATION**

The property is situated on Jesmond Road in a very prominent position with hundreds of vehicles passing every day. The unit is next door to the well-established Santanas Italian restaurant and is close to The Punch Bowl Pub. Other occupiers nearby include Kwik Fit and Peace and Loaf. There are a number of high-quality residential flats in the immediate locality.

#### **ACCOMMODATION**

The building comprises of a ground floor retail unit which provides a sales area with a separate rear office and a wc facility. The premises previously traded as a small restaurant however may be suitable for other Class E retail uses. The unit does have a rear access which is shared with the residential flats above.