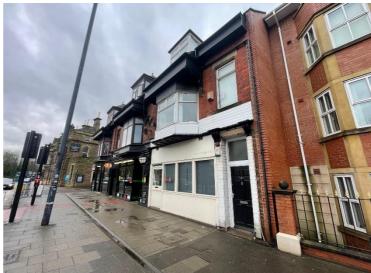

#### **LOCATION**

The property is situated on Jesmond Road in a very prominent position with hundreds of vehicles passing every day. The unit is next door to the well-established Santanas Italian restaurant and is close to The Punch Bowl Pub. Other occupiers nearby include Kwik Fit and Peace and Loaf. There are a number of high-quality residential flats in the immediate locality.

#### **ACCOMMODATION**

The building comprises of a ground floor retail unit which provides a sales area with a separate rear office and a wc facility. The premises previously traded as a small restaurant however may be suitable for other Class E retail uses. The unit does have a rear access which is shared with the residential flats above.