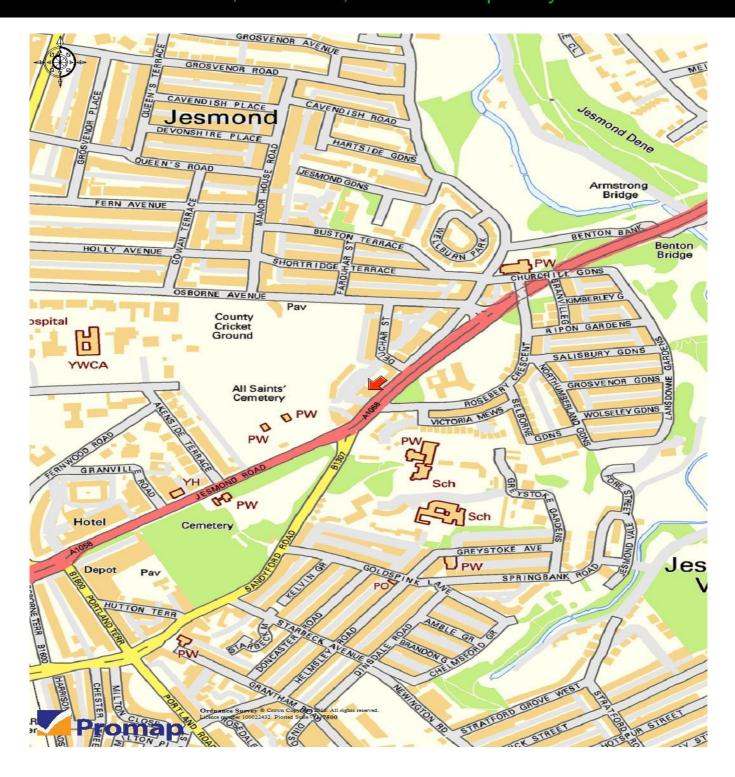

#### **LOCATION**

The property is situated on Jesmond Road in a very prominent position with hundreds of vehicles passing every day. The unit is next door to the well-established Santanas Italian restaurant and is close to The Punch Bowl Pub. Other occupiers nearby include Kwik Fit and Peace and Loaf. There are a number of high-quality residential flats in the immediate locality.