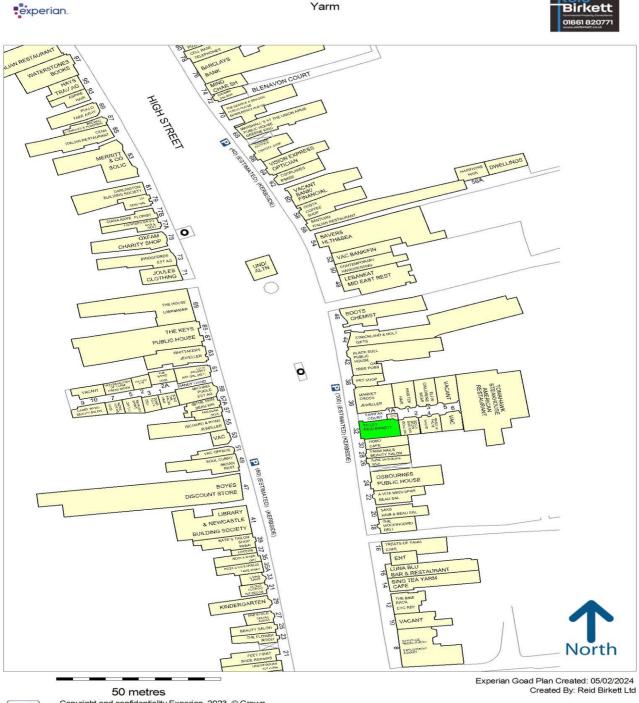

#### **LOCATION**

The property is situated in a prime position in the heart of Yarm's main shopping street which has the benefit of on street parking directly in front of the unit. The unit is at the entrance to Fairfax Court and benefits from a return frontage into the shopping centre. The town is very popular with local residents and has a number of good local & national occupiers nearby including Market Cross Jewellers, Boots, Tomahawk Restaurant, Savers & Sainsburys plus many more as indicated on the attached Goad plan.

# 32 High Street, Yarm TS15 9AE

Map data

Copyright and confidentiality Experian, 2023. © Crown copyright and database rights 2023. OS 100019885

For more information on our products and services: www.experian.co.uk/business-products/goad | salesG@uk.experian.com