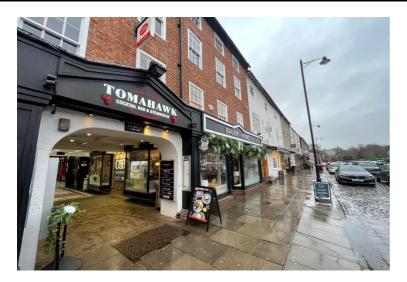

#### **LOCATION**

The property is situated in a prime position in the heart of Yarm's main shopping street which has the benefit of on street parking directly in front of the unit. The unit is at the entrance to Fairfax Court and benefits from a return frontage into the shopping centre. The town is very popular with local residents and has a number of good local & national occupiers nearby including Market Cross Jewellers, Boots, Tomahawk Restaurant, Savers & Sainsburys plus many more as indicated on the attached Goad plan.