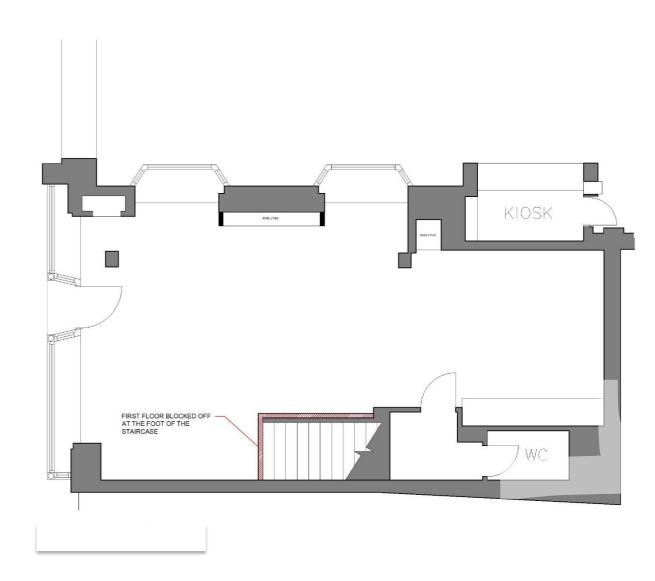

#### **ACCOMMODATION**

The property provides a ground floor retail unit with sales plus rear a staff WC at the rear right of the unit. The current stair between ground and first floor will be blanked off. The unit provides the following floor areas:

Ground floor area 55.5 sqm (597 sq ft)