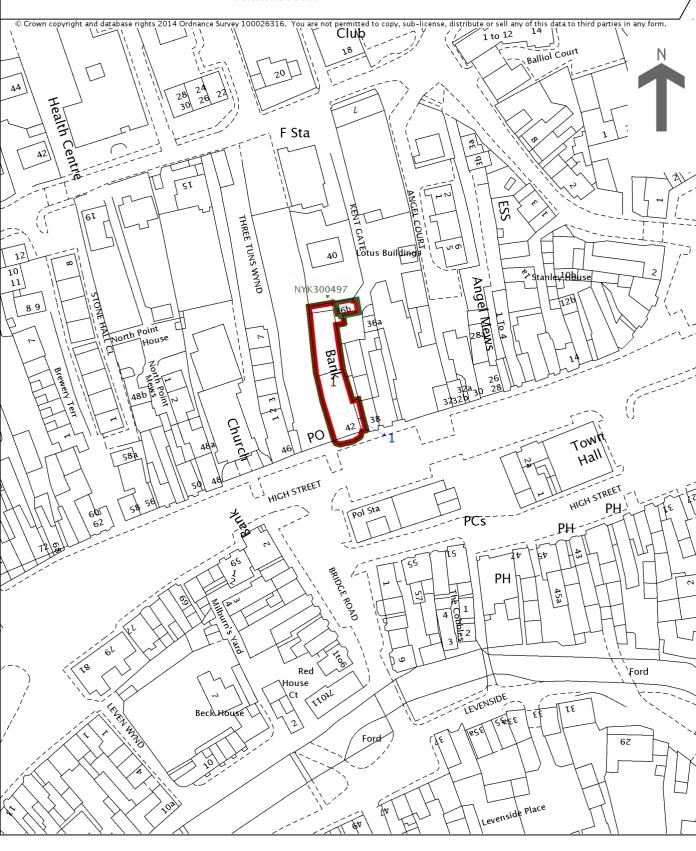

HM Land Registry Official copy of title plan

Title number NYK127169
Ordnance Survey map reference NZ5208NW
Scale 1:1250 enlarged from 1:2500
Administrative area North Yorkshire:
Hambleton