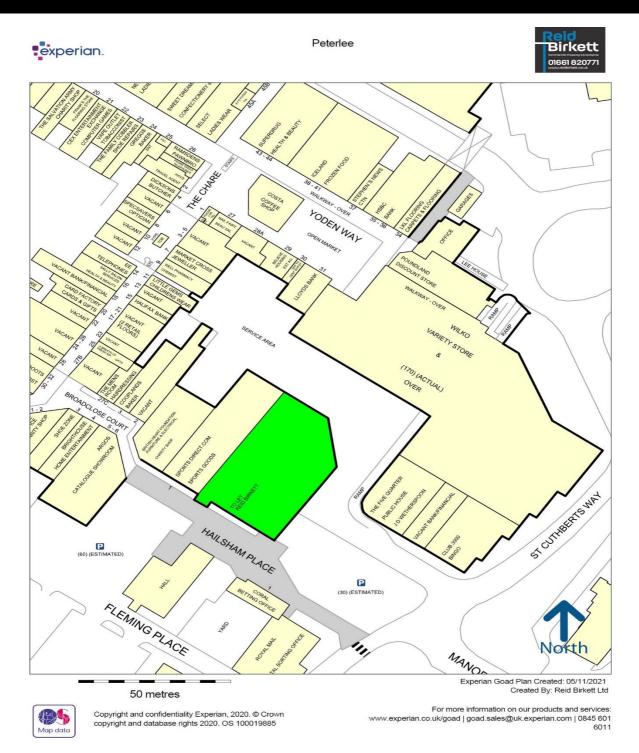

### **LOCATION & DESCRIPTION**

Peterlee is a densely populated County Durham town close to the north-east coast and is easily accessible via the A19. The subject premises are in the heart of the town centre adjacent to the Castle Dene Shopping Centre - which is the focus for shopping in the area. Nearby occupiers include Sports Direct, British Heart Foundation and Coral.

The unit is near to the south west entrance to the shopping centre and has a free car park opposite. Its prominent corner location is visible from the main road and there is a signage opportunity on the return frontage at high level. The unit is arranged to provide extensive clear sales at ground floor with a rear storage area plus a dedicated service yard to the rear. The unit has an extensive glazed frontage is available protected by internally operated electric roller shutters. The premises have a gas fired space heating system and in part a suspended ceiling with inset lighting has been installed. Formerly used by a flooring retailer, it has potential for several uses including retail or health and fitness.

# TO LET 12,679sqft RENTAL REDUCED!! Extensive & Prominent Retail Warehouse - may split 3 Hailsham Place, Peterlee, County Durham SR8 1AJ

Whilst every effort has been made to ensure accuracy, no responsibility is taken for any error, omission or mis-statement in these particulars which do not constitute an offer or contract. No responsibility or warranty whatever is made or given either during negotiations or in particular by vendor, lessor or the agent. Reid Birkett, Registered in England No. 9271904. Registered office: 3 King John's Court, Ponteland, Newcastle upon Tyne, NE20 9AR. Goad Digital Plans are for identification only and not to be scaled as a working drawing and are based upon the Ordnance Survey Map with the permission of The Controller of Her Majesty's Stationary Office © Crown Copyright 39954X. No part of this plan may be entered into an electronic retrieval system without prior consent of the publisher. Experian, Goad House, Salisbury Square, Hartfield, Hertfordshire AL9 5BJ.