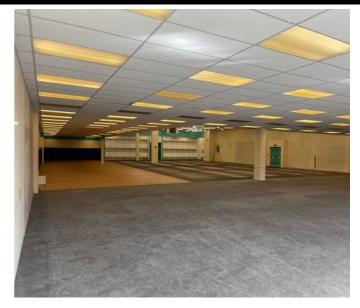

The unit is near to the south west entrance to the shopping centre and has a free car park opposite. Its prominent corner location is visible from the main road and there is a signage opportunity on the return frontage at high level. The unit is arranged to provide extensive clear sales at ground floor with a rear storage area plus a dedicated service yard to the rear. The unit has an extensive glazed frontage is available protected by internally operated electric roller shutters. The premises have a gas fired space heating system and in part a suspended ceiling with inset lighting has been installed. Formerly used by a flooring retailer, it has potential for several uses including retail or health and fitness.

It has the following principle dimensions & areas:

| Floor to ceiling Height (underside of beam) | 4.5 m    | (14'9")       |
|---------------------------------------------|----------|---------------|
| Internal Width                              | 23.68 m  | (77'8")       |
| Maximum Sales Depth                         | 38.96 m  | (127'9")      |
| Ground Floor Total Area (GIA)               | 1178 sqm | (12,679 sqft) |