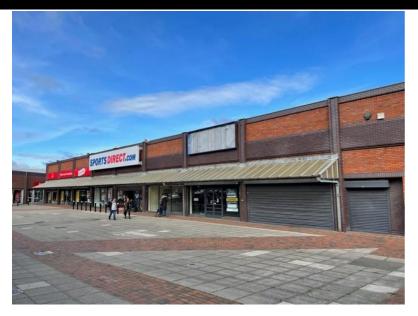

### **LOCATION & DESCRIPTION**

Peterlee is a densely populated County Durham town close to the north-east coast and is easily accessible via the A19. The subject premises are in the heart of the town centre adjacent to the Castle Dene Shopping Centre - which is the focus for shopping in the area. Nearby occupiers include Sports Direct, British Heart Foundation and Coral.

The unit is near to the south west entrance to the shopping centre and has a free car park opposite. Its prominent corner location is visible from the main road and there is a signage opportunity on the return frontage at high level. The unit is arranged to provide extensive clear sales at ground floor with a rear storage area plus a dedicated service yard to the rear. The unit has an extensive glazed frontage is available protected by internally operated electric roller shutters. The premises have a gas fired space heating system and in part a suspended ceiling with inset lighting has been installed. Formerly used by a flooring retailer, it has potential for several uses including retail or health and fitness.