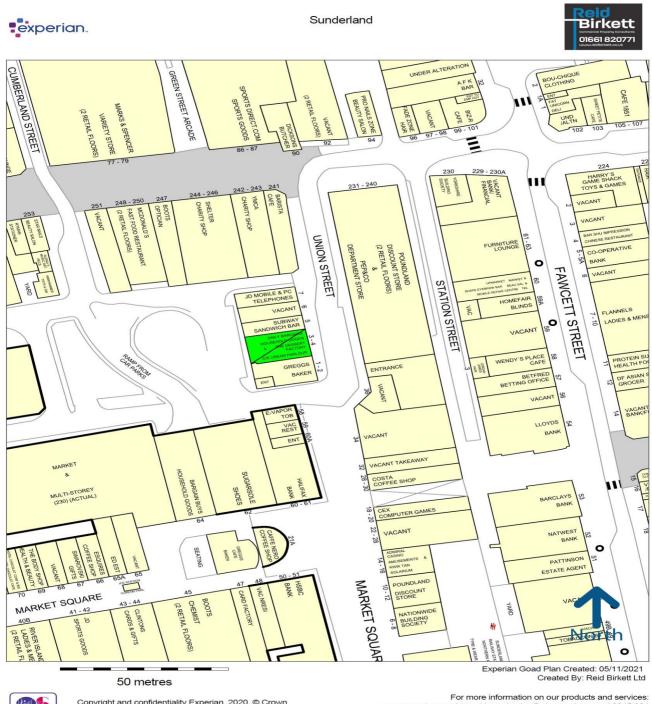

### LOCATION

The property is situated in a busy & prominent position on Union Street in Sunderland City Centre. Sunderland has a population of 275,000 (2011 Census) and is the second largest city in the North East. The local university has an ever-increasing population, and this currently stands at in excess of 13,500 students. The property is opposite the Metro and railway station and provides a link between the pedestrianised Market Square and High Street West. There is a car park to the rear. A number of local and national occupiers are situated nearby including Poundland, CEX and Costa Coffee. Greggs and Subway are adjacent to the subject premises.

# TO LET Large Retail Premises in busy thoroughfare Units 3 & 4 City View, Union Street Sunderland SR1 3BT

Map data

Copyright and confidentiality Experian, 2020. © Crown copyright and database rights 2020. OS 100019885

For more information on our products and services: www.experian.co.uk/goad | goad.sales@uk.experian.com | 0845 601 6011

Whilst every effort has been made to ensure accuracy, no responsibility is taken for any error, omission or mis-statement in these particulars which do not constitute an offer or contract. No responsibility or warranty whatever is made or given either during negotiations or in particular by vendor, lessor or the agent. Reid Birkett, Registered in England No. 9271904. Registered office: 3 King John's Court, Ponteland, Newcastle upon Tyne, NE20 9AR. Goad Digital Plans are for identification only and not to be scaled as a working drawing and are based upon the Ordnance Survey Map with the permission of The Controller of Her Majesty's Stationary Office © Crown Copyright 39954X. No part of this plan may be entered into an electronic retrieval system without prior consent of the publisher. Experian, Goad House, Salisbury Square, Hartfield, Hertfordshire AL9 5BJ.