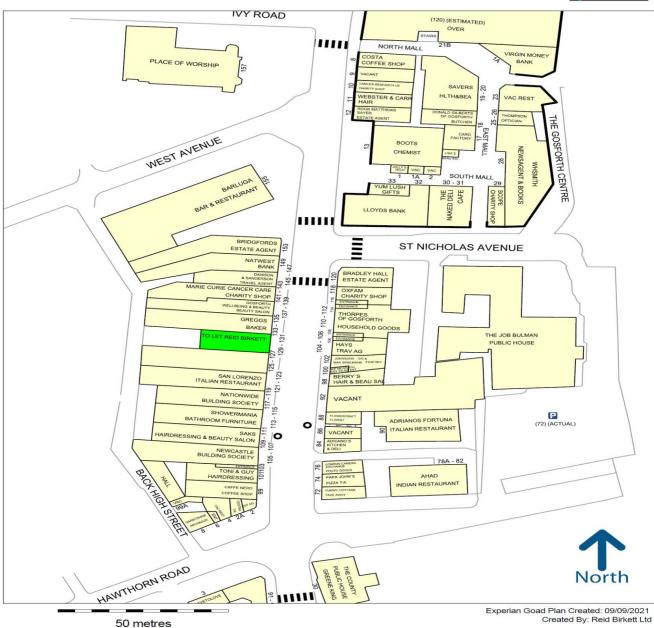

#### **LOCATION**

The premises are situated in a very prominent position in the prime block on the street in immediate proximity to many national and local occupiers including Caffe Nero, Marie Curie, Greggs, Newcastle Building Society, Toni and Guy and the famous Thorpes of Gosforth DIY store (opposite).

## Former Santander Bank Ground & 1st Floor

129-131 High Street Gosforth, Newcastle upon Tyne NE3 1HA

Newcastle upon Tyne -Gosforth

Experian Goad Plan Created: 09/09/2021 Created By: Reid Birkett Ltd

Copyright and confidentiality Experian, 2020, © Crown copyright and database rights 2020. OS 100019885