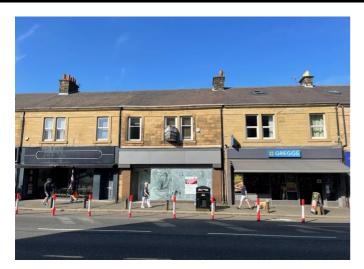

#### **LOCATION**

The premises are situated in a very prominent position in the prime block on the street in immediate proximity to many national and local occupiers including Caffe Nero, Marie Curie, Greggs, Newcastle Building Society, Toni and Guy and the famous Thorpes of Gosforth DIY store (opposite).

#### **ACCOMMODATION**

The unit formerly traded as Santander Bank however the majority of the shop fit has been removed to leave a generous front sales space. To the rear, there are two offices which have been created from large sections of toughened glass which could be removed to create a deeper sales space or a useful back of house area. An internal staircase provides access to the 1<sup>st</sup> floor which is split to provide 2 offices fronting the High Street, a storage area and a large rear kitchen/staff area. There is a rear fire escape from the kitchen space. The property benefits from a large, currently open rear yard, which is suitable for parking at least 6 vehicles or the space could potentially be used for an external customer area should a restaurant user be interested subject to any permissions required.