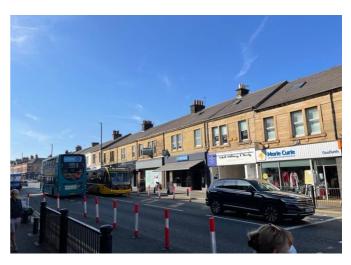

#### **LOCATION**

The premises are situated in a very prominent position in the prime block on the street in immediate proximity to many national and local occupiers including Caffe Nero, Marie Curie, Greggs, Newcastle Building Society, Toni and Guy and the famous Thorpes of Gosforth DIY store (opposite).

#### **ACCOMMODATION**

The unit formerly traded as Santander Bank however the majority of the shop fit has been removed to leave a generous front sales space. To the rear, there are two offices which have been created from large sections of toughened glass which could be removed to create a deeper sales space or a useful back of house area. An internal staircase provides access to the 1<sup>st</sup> floor which is split to provide 2 offices fronting the High Street, a storage area and a large rear kitchen/staff area. There is a rear fire escape from the kitchen space. The property benefits from a large, currently open rear yard, which is suitable for parking at least 6 vehicles or the space could potentially be used for an external customer area should a restaurant user be interested subject to any permissions required.