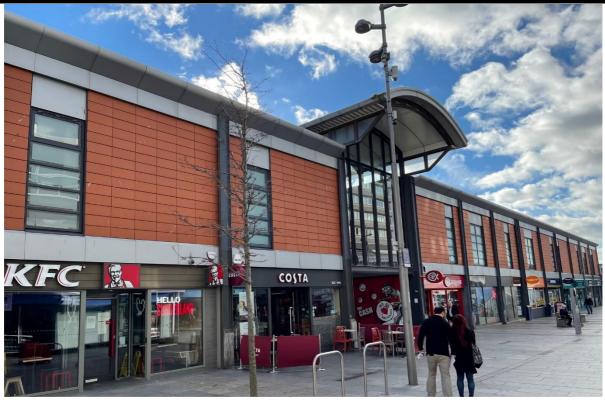

# Fully Fitted former KFC in tradeable condition Prime Retail Unit To Let by way of sublease 26 Market Square Sunderland SR1 3HW

# LOCATION

this opportunity.

The property is situated in a prime & busy position directly opposite the town's main covered retail scheme - The Bridges Shopping Centre. The street is the main pedestrianised thoroughfare in Sunderland providing linkage to Fawcett Street, High Street West and Maritime Terrace. The combined national rail and Metro Stations are close by with local bus services stopping directly behind the premises on Fawcett Street. Nearby occupiers include Costa Coffee, Nationwide & CEX. An experienced operator with a proven background is required in respect of

ACCOMMODATION

The building comprises of a ground floor retail unit with additional storage at first floor level. There is stair access between the levels. Plans available on request. The premises are to be offered as a fully fitted restaurant/takeaway unit although the KFC branding will be removed. There is not an opportunity to become a KFC franchisee here and hence other branding will need to be adopted.