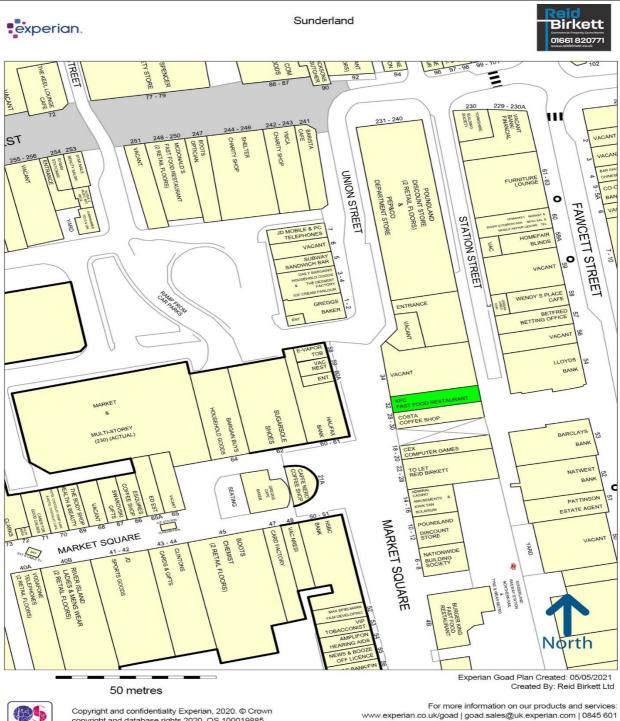

# LOCATION

this opportunity.

The property is situated in a prime & busy position directly opposite the town's main covered retail scheme - The Bridges Shopping Centre. The street is the main pedestrianised thoroughfare in Sunderland providing linkage to Fawcett Street, High Street West and Maritime Terrace. The combined national rail and Metro Stations are close by with local bus services stopping directly behind the premises on Fawcett Street. Nearby occupiers include Costa Coffee, Nationwide & CEX. An experienced operator with a proven background is required in respect of

# Fully Fitted former KFC in tradeable condition Prime Retail Unit To Let by way of sublease 26 Market Square Sunderland SR1 3HW

copyright and database rights 2020. OS 100019885

www.experian.co.uk/goad | goad.sales@uk.experian.com | 0845 601

Whilst every effort has been made to ensure accuracy, no responsibility is taken for any error, omission or mis-statement in these particulars which do not constitute an offer or contract. No responsibility or warranty whatever is made or given either during negotiations or in particular by vendor, lessor or the agent. Reid Birkett, Registered in England No. 9271904. Registered office: 3 King John's Court, Ponteland, Newcastle upon Tyne, NE20 9AR. Goad Digital Plans are for identification only and not to be scaled as a working drawing and are based upon the Ordnance Survey Map with the permission of The Controller of Her Majesty's Stationary Office © Crown Copyright 39954X. No part of this plan may be entered into an electronic retrieval system without prior consent of the publisher. Experian, Goad House, Salisbury Square, Hartfield, Hertfordshire AL9 5BJ