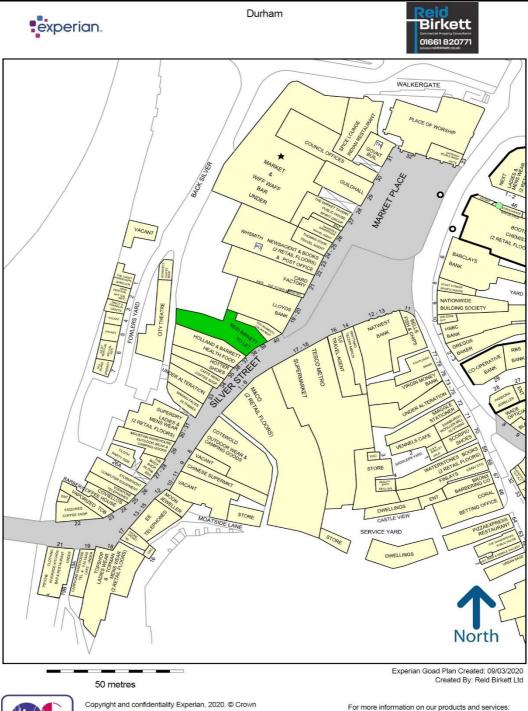

### LOCATION

The premises are situated in a prime position on the pedestrianised pitch of Silver Street which links the Market Place with North Road. The property is in immediate proximity to many national occupiers including Holland & Barratt, Hotter Shoes, A Manger, Caffe Nero, Body Shop, Cotswold Outdoor and East Clothing.

# TO LET Prime Retail Unit – Ground floor plus basement area 37/38 Silver Street Durham DH1 3RB

Copyright and confidentiality Experian, 2020. © Crown copyright and database rights 2020. OS 100019885

For more information on our products and services: www.experian.co.uk/goad | goad.sales@uk.experian.com | 0845 601 6011